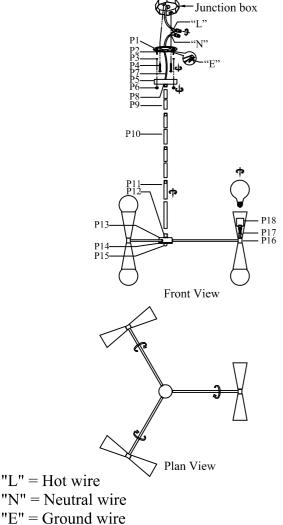

## Installation instructions:

1.Black wire from ceiling(junction box) attaches to "L"wire from the fixture. 2.White wire from ceiling(junction box) attaches to "N"wire from the fixture.

3."E" wire from the fixture is attaced to the mounting bracket and an additional

"E" wire from the mounting bracket must be secured to the junction box.

4.Secure mounting bracket to the junction box.

5.Insert screws (P4) in side of top unit the mounting bracket.

6.Put the (P16) arm to the proper position.

7.Connect the top suction plate (P5) and the boom (P9),(P10),(P11) to the lamp body. 8.Put the canopy (P5) on the mounting bracket (P1) and use the Cap nut (P6) to screw tighten.

9.Install E26 light source, no include bulb.

## PARTS LIST

| Part | Picture   | Description                   | Qty | Check list |
|------|-----------|-------------------------------|-----|------------|
| P1   | 0         | L4" Mounting bracket          | 1   |            |
| P2   |           | 5/32-32 Screw                 | 2   |            |
| P3   | (C)       | Hex nut                       | 2   |            |
| P4   |           | 5/32-32 Screw                 | 2   |            |
| P5   |           | D4.72" Canopy cover           | 1   |            |
| P6   |           | Cap nut                       | 2   |            |
| P7   |           | Power Cord 5.2'<br>Black/Gold | 1   |            |
| P8   | 0         | Washer                        | 2   |            |
| P9   |           | D0.53"*L6" ROD                | 1   |            |
| P10  |           | D0.53"*L12" ROD               | 2   |            |
| P11  |           | D0.53"*L16" ROD               | 1   |            |
| P12  | (11111)   | Nipple                        | 18  |            |
| P13  | 0 0       | D2.76"Metal Wire Box          | 1   |            |
| P14  | _         | D2.83" Wire Box               | 1   |            |
| P15  | 0         | Cap nut                       | 1   |            |
| P16  | 0         | L14.5" Lamp arm               | 3   |            |
| P17  | $\square$ | D3"H5.5"Conical cap           | 6   |            |
| P18  |           | E26 Socket                    | 6   |            |
|      |           |                               |     |            |
|      |           |                               |     |            |